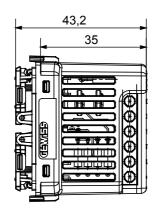

|
| 240 V ac Incandescent-halogen lamps -                                |                                   | 240 V ac LED lamps                                 | -                                                                           |
| Loads piloted from electronic transformers 240 V ac -                |                                   | LED colour                                         | Blue                                                                        |
| Local control Via 2 front push buttons (to complete with button key) |                                   | Load control                                       | -                                                                           |

### **DIMENSIONAL**

Technopolymer





## **TECHNICAL SYMBOLOGY**

IP

Material

IP20 (with button key)

## STANDARDS/APPROVALS