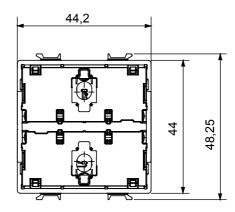

|
| 240 V ac Incandescent-halogen lamps -                                |                                   | 240 V ac LED lamps                                 | -                                                                           |
| Loads piloted from electronic transformers 240 V ac -                |                                   | LED colour                                         | Blue                                                                        |
| Local control Via 2 front push buttons (to complete with button key) |                                   | Load control                                       | -                                                                           |

### **DIMENSIONAL**

Technopolymer





## **TECHNICAL SYMBOLOGY**

IP

Material

IP20 (with button key)

## STANDARDS/APPROVALS