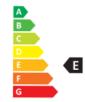

- Dimmable: No
- Energy Efficiency Class: E
- Luminous Efficacy (rated) (Nom): 115.00 lm/W
- Power (Nom): 7 W

• Nominal Lifetime (Nom): 15000 h

- SAP Weight Paper Unit (Case): 0.430 kg
- SAP Weight Paper Unit (Piece): 0.022 kg

- BFR policy compliant: Yes
- EU REACH restrictions compliant: Yes
- EU REACH SVHC declaration: Yes
- EU RoHS compliant: Yes
- PVC policy compliant: Yes

• Net Weight (Piece): 0.030 kg

Energy efficiency ranking / External awards