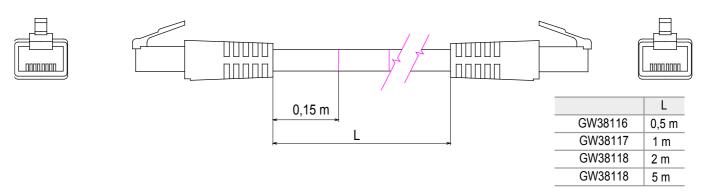

| Category     | Patch-cord | Description  | RJ45 - RJ45 |
|--------------|------------|--------------|-------------|
| Use category | 5e         | Cables type  | UTP 24 AWG  |
| System       | UTP        | Cable length | 1 m         |
| Colour       | Grey       | Electrocod   | 2972        |

## **DIMENSIONAL**