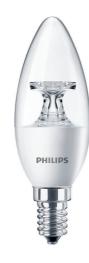

## Corepro LED candles and lusters

The CorePro LED candles and lusters are designed for retrofit replacement of incandescent lamps, and are particularly attractive for chandeliers. They are compatible with fixtures with an E14 holder for candles and E14 or E27 holders for lusters, and are available in either warm white, white or cool daylight color temperatures. LED lamps deliver huge energy savings and minimize maintenance cost. The CorePro LED candles and lusters are perfect for your basic lighting needs. They provide the beautiful light and dependable performance you expect from LED at an affordable price.