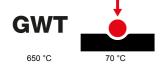

| Family I                     | UX Description     | 2 gang        |
|------------------------------|--------------------|---------------|
| Colour Chro                  | me Material        | Technopolymer |
| Finishing Glo                | ssy Glow wire test | 650 °C        |
| Thermo-pressure with ball 70 | °C Standard        | EN 60669-1    |
| Electrocod 0                 | 110                |               |

#### STANDARDS/APPROVALS