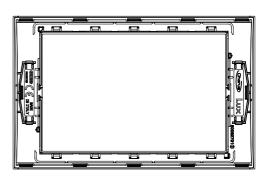

# GW16237MC

**CHORUSMART - Domestic range** 

Wiring devices system characterized by its profile and shape inspired to the Chorus family feeling. Wide range of plates with an Italian design, articulated into two families, GEO and LUX cover plates, available in many materials and finishes. The range is available in three colors: glossy white, satin black, painted titanium and fits in 3x3 inches (1-gang) and 3x6 inches (2-gang) British Standard boxes. Range expandable thanks to the Chorus modular devices.