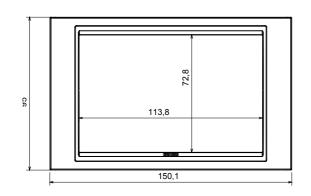

nge of plates with an Italian design, articulated into two families, GEO and LUX cover plates, available in many materials and finishes. The range is available in three colors: glossy white, satin black, painted titanium and fits in 3x3 inches (1-gang) and 3x6 inches (2-gang) British Standard boxes. Range expandable thanks to the Chorus modular devices.

| Family I                     | UX Description     | 2 gang        |
|------------------------------|--------------------|---------------|
| Colour Chro                  | me Material        | Technopolymer |
| Finishing Glo                | ssy Glow wire test | 650 °C        |
| Thermo-pressure with ball 70 | °C Standard        | EN 60669-1    |
| Electrocod 0                 | 110                |               |

#### **DIMENSIONAL**







## **TECHNICAL SYMBOLOGY**



#### STANDARDS/APPROVALS