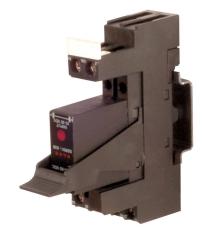

## XCM1T024

1 solid

state relay 24Vdc/230Vac 3A screw, pluggable

| Series                                  | СМ                                       |
|-----------------------------------------|------------------------------------------|
| Code                                    | XCM1T024                                 |
| Туре                                    | CM1T024                                  |
| HS code                                 | 85364190                                 |
| INPUT TECHNICAL DATA                    |                                          |
| Input rated voltage                     | 24 Vdc (range 19.528.5 Vdc)              |
| Pull in / drop out voltage type         | 19.2 V / 1 V                             |
| Current consumption                     | 25 mA ±10% at 24 Vdc                     |
| Turn ON / OFF time                      | 11 ms / 11 ms (at 50 Hz)                 |
| Frequency                               | 30100 Hz max                             |
| Connection terminal                     | 2.5 mm <sup>2</sup> screw                |
| Input channels                          | 1 pluggable                              |
| OUTPUT TECHNICAL DATA                   |                                          |
| Contact type                            | zero crossing triac                      |
| Output voltage                          | 48280 Vac                                |
| Nominal current                         | 3 A (24 Vdc) at 30°C                     |
| Continuous current                      | 120 A for 10 ms                          |
| Leakage current with signal 0           | 5 mA                                     |
| Connection type                         |                                          |
| GENERAL TECHNICAL DATA                  |                                          |
| Operating temperature range             | -20+80°C (derating -0.05 A/°C over 30°C) |
| Input / output isolation                | 2.5 kVac / 60 s                          |
| Protection degree                       | IP 20                                    |
| Overvoltage category / pollution degree | II / 2                                   |
| Status indication                       | LED "Input"                              |
| Housing material                        | UL94V-0 plastic material                 |
| Dimensions (LxHxD)                      | 16x75x68 mm                              |
| Approximate weight                      | 54 g                                     |
| Mounting information                    | on a rail, side by side                  |
| ACCESSORIES                             |                                          |
| Mounting rail (IEC60715/TH35-7.5)       | PR/3/AC, PR/3/AC/ZB, PR/3/AS, PR/3/AS/ZB |
| Marking tag                             | already mounted                          |
| Spare part relay                        | 8904405                                  |
| Plugin jumper                           | CMB16B (8 poles)                         |
| agin jumper                             |                                          |

\* Pluggable relay\* DC input voltage\* Compact dimensions\* Available plug-in jumper for potential distribution 1 Manufacturer and model of the relay is not binding, technical data are to be considered typical

## **DESCRIZIONE DEL PRODOTTO**

CM1T024 1 solid state relay 24Vdc/230Vac 3A screw, pluggable