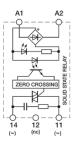

## XCM1T024

1 solid

state relay 24Vdc/230Vac 3A screw, pluggable

| Series                                  | СМ                                       |
|-----------------------------------------|------------------------------------------|
| Code                                    | XCM1T024                                 |
| Туре                                    | CM1T024                                  |
| HS code                                 | 85364190                                 |
| INPUT TECHNICAL DATA                    |                                          |
| Input rated voltage                     | 24 Vdc (range 19.528.5 Vdc)              |
| Pull in / drop out voltage type         | 19.2 V / 1 V                             |
| Current consumption                     | 25 mA ±10% at 24 Vdc                     |
| Turn ON / OFF time                      | 11 ms / 11 ms (at 50 Hz)                 |
| Frequency                               | 30100 Hz max                             |
| Connection terminal                     | 2.5 mm <sup>2</sup> screw                |
| Input channels                          | 1 pluggable                              |
| OUTPUT TECHNICAL DATA                   |                                          |
| Contact type                            | zero crossing triac                      |
| Output voltage                          | 48280 Vac                                |
| Nominal current                         | 3 A (24 Vdc) at 30°C                     |
| Continuous current                      | 120 A for 10 ms                          |
| Leakage current with signal 0           | 5 mA                                     |
| Connection type                         |                                          |
| GENERAL TECHNICAL DATA                  |                                          |
| Operating temperature range             | -20+80°C (derating -0.05 A/°C over 30°C) |
| Input / output isolation                | 2.5 kVac / 60 s                          |
| Protection degree                       | IP 20                                    |
| Overvoltage category / pollution degree | II / 2                                   |
| Status indication                       | LED "Input"                              |
| Housing material                        | UL94V-0 plastic material                 |
| Dimensions (LxHxD)                      | 16x75x68 mm                              |
| Approximate weight                      | 54 g                                     |
| Mounting information                    | on a rail, side by side                  |
| ACCESSORIES                             |                                          |
| Mounting rail (IEC60715/TH35-7.5)       | PR/3/AC, PR/3/AC/ZB, PR/3/AS, PR/3/AS/ZB |
| Marking tag                             | already mounted                          |
| Spare part relay                        | 8904405                                  |
| Plugin jumper                           | CMB16B (8 poles)                         |
| agin jumper                             |                                          |

## **DESCRIZIONE DEL PRODOTTO**

CM1T024 1 solid state relay 24Vdc/230Vac 3A screw, pluggable