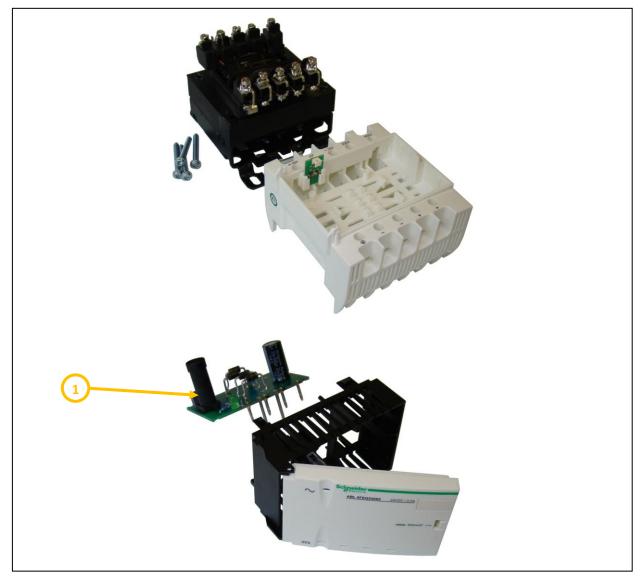

#### End of Life Instructions

| Recommendation   | Number on<br>drawing | Component / Material | Weight<br>(in g) | Comment |
|------------------|----------------------|----------------------|------------------|---------|
| To be depolluted | 1                    | Electronic card      | 103              |         |