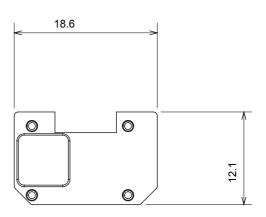

ack and lacquered titanium and in various sizes from 1/2, 1, 2 and 3 modules. Thanks to the mounting supports for rectangular, square and round boxes, endless combinations can be created with the ChoruSmart range of plates.

| Category                  | Interchangeable symbol | Туре           | Illuminable |
|---------------------------|------------------------|----------------|-------------|
| Colour                    | Transparent            | Standard       | EN 60669-1  |
| Thermo-pressure with ball | 125 °C                 | Glow Wire Test | 850 °C      |
| Suitable for              | General services       | Symbol         | Waitress    |
| Material                  | Technopolymer          | Electrocod     | 0130        |



## TECHNICAL SYMBOLOGY



## STANDARDS/APPROVALS