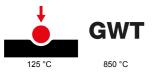

| Category                  | Interchangeable symbol | Туре           | Illuminable |
|---------------------------|------------------------|----------------|-------------|
| Colour                    | Transparent            | Standard       | EN 60669-1  |
| Thermo-pressure with ball | 125 °C                 | Glow Wire Test | 850 °C      |
| Suitable for              | General services       | Symbol         | Waitress    |
| Material                  | Technopolymer          | Electrocod     | 0130        |