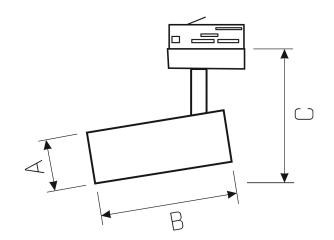

## Technical data

| Code                         | W0JP05119         |
|------------------------------|-------------------|
| Power                        | 19 W              |
| Nominal current              | 90.9 mA           |
| Voltage                      | 230 V             |
| Energy consumption           | 19 kWh/1000h      |
| Frequency                    | 50HZ Hz           |
| Protection class             |                   |
| Power supply included        | +                 |
| Manufacturer of power        | TCI               |
| supply                       |                   |
| Power factor                 | 0.93              |
| Useful luminous flux*        | 2470 lm (360°)    |
| Luminous flux**              | 1900 lm (360°)    |
| Lamp efficacy                | 130 lm/W          |
| Colour temperature           | 4000 K            |
| Colour of light              | Neutral white     |
| Beam angle                   | 24 °              |
| RA                           | 90                |
| Light source included        | +                 |
| Producer of LED diodes       | CREE              |
| Uniformity of color SDCM max | 3                 |
| Dimmable                     | OPC               |
| Working temperature range    | -20/+40 °         |
| Lifespan                     | 50000 h           |
| Housing material             | Aluminum          |
| Degree of protection (IP)    | IP20              |
| Colour                       | White             |
| Dimension (AxBxC)            | 90x205x165 mm     |
| For use                      | Inside            |
| Assembly method              | on track          |
| Application                  | Inside            |
| Made in                      | PL                |
| Other                        | L90B10 - 73000h , |