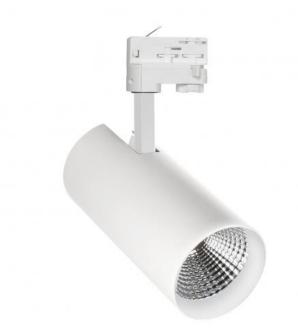

## **BRANTA** W0JP05119

LED luminaire BRANTA, with a power of 19 W, high light efficacy 130 lm/W. It is made of high-quality components,

supported by a 5-year warranty. It also stands out for its very high colour rendering index RA>90. Lights up with neutral light - the most universal colour (4000K), which is suitable for the rooms we use on a daily basis, ensuring comfort during everyday activities. Narrow beam angle 24° gives directional light so that selected objects or surfaces can be better exposed. Designed to be mounted on a track.

## Technical data

| Code                         | W0JP05119         |
|------------------------------|-------------------|
| Power                        | 19 W              |
| Nominal current              | 90.9 mA           |
| Voltage                      | 230 V             |
| Energy consumption           | 19 kWh/1000h      |
| Frequency                    | 50HZ Hz           |
| Protection class             |                   |
| Power supply included        | +                 |
| Manufacturer of power        | TCI               |
| supply                       |                   |
| Power factor                 | 0.93              |
| Useful luminous flux*        | 2470 lm (360°)    |
| Luminous flux**              | 1900 lm (360°)    |
| Lamp efficacy                | 130 lm/W          |
| Colour temperature           | 4000 K            |
| Colour of light              | Neutral white     |
| Beam angle                   | 24 °              |
| RA                           | 90                |
| Light source included        | +                 |
| Producer of LED diodes       | CREE              |
| Uniformity of color SDCM max | 3                 |
| Dimmable                     | OPC               |
| Working temperature range    | -20/+40 °         |
| Lifespan                     | 50000 h           |
| Housing material             | Aluminum          |
| Degree of protection (IP)    | IP20              |
| Colour                       | White             |
| Dimension (AxBxC)            | 90x205x165 mm     |
| For use                      | Inside            |
| Assembly method              | on track          |
| Application                  | Inside            |
| Made in                      | PL                |
| Other                        | L90B10 - 73000h , |