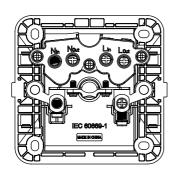

| Category                                        | Cable outlet                 | Description                                        | 20 A              |
|-------------------------------------------------|------------------------------|----------------------------------------------------|-------------------|
| Colour                                          | White                        | Voltage                                            | 250V ac           |
| Wiring terminals                                | With screw                   | Standard                                           | IEC 60669-1       |
| Resistance at test voltage                      | 2000 V at 50 Hz for 1 minute | Insulation resistance                              | > 5 MOhm          |
| Thermo-pressure with ball                       | 125 °C                       | Glow Wire Test                                     | 850 °C            |
| Terminal grip on cable traction                 | > 50 N                       | Terminal tightening capacity stranded cables (mm²) | min. 2,5 - max. 6 |
| Terminal tightening capacity solid cables (mm²) | min. 2,5 - max. 6            | Cable Ø min                                        | 5 mm              |
| Cable Ø max                                     | 11 mm                        |                                                    |                   |

## STANDARDS/APPROVALS