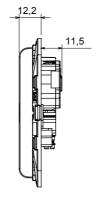

| Resistance at test voltage                      | 2000 V at 50 Hz for 1 minute | Insulation resistance                              | > 5 MOhm          |
| Thermo-pressure with ball                       | 125 °C                       | Glow Wire Test                                     | 850 °C            |
| Terminal grip on cable traction                 | > 50 N                       | Terminal tightening capacity stranded cables (mm²) | min. 2,5 - max. 6 |
| Terminal tightening capacity solid cables (mm²) | min. 2,5 - max. 6            | Cable Ø min                                        | 5 mm              |
| Cable Ø max                                     | 11 mm                        |                                                    |                   |

## DIMENSIONAL







## **TECHNICAL SYMBOLOGY**



## STANDARDS/APPROVALS