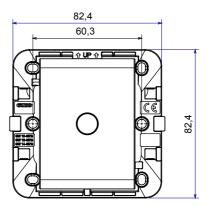

Resistance at test voltage                      | 2000 V at 50 Hz for 1 minute | Insulation resistance                              | > 5 MOhm          |
| Thermo-pressure with ball                       | 125 °C                       | Glow Wire Test                                     | 850 °C            |
| Terminal grip on cable traction                 | > 50 N                       | Terminal tightening capacity stranded cables (mm²) | min. 2,5 - max. 6 |
| Terminal tightening capacity solid cables (mm²) | min. 2,5 - max. 6            | Cable Ø min                                        | 5 mm              |
| Cable Ø max                                     | 11 mm                        |                                                    |                   |

## DIMENSIONAL







## **TECHNICAL SYMBOLOGY**



## STANDARDS/APPROVALS