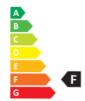

- Dimmable: Only with specific dimmers
- Energy Efficiency Class: F
- Luminous Efficacy (rated) (Nom): 89.00 lm/W
- Power (Nom): 7.5 W

• Nominal Lifetime (Nom): 40000 h

- SAP Weight Paper Unit (Case): 0.208 kg
- SAP Weight Paper Unit (Piece): 0.015 kg