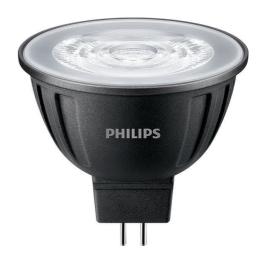

## MAS LEDspotLV D 7.5-50W 940 MR16 36D MASTER LEDspot LV

Delivering intense accent beam, MASTER LEDspot LV is an ideal retrofit solution for spot lighting. MASTER LEDspot LV is designed to replace halogen or incandescent spots. It realizes natural colors, enables cozy and comfortable ambience for residential, hospitality and emphasizes the beauty of merchandise in retail. New smaller housing provides perfect fitting with majority of luminaires in a market with a MR16 GU 5.3 holder. It not only employs Philips' patented solution to guarantee the broadest possible compatibility with standard 12V halogen electronic transformers, it also delivers high beam intensity which is equivalent to halogen MR16 spots. The dimming function enables to create the desired atmosphere and it works with broad selection of dimmers. Its high SDCM ensure stricter color consistency, that is maintained over product life. MASTER LEDspot LV delivers huge energy savings and minimizes maintenance cost without any compromise on light quality and lifetime, enabling residential and business owners to achieve a return on their investment within short period time.