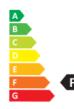

| Energy                                                                                                                                                                        | Circularity                       | Packaging                                                                                                   |
|-------------------------------------------------------------------------------------------------------------------------------------------------------------------------------|-----------------------------------|-------------------------------------------------------------------------------------------------------------|
| <ul> <li>Dimmable: Only with specific dimmers</li> <li>Energy Efficiency Class: F</li> <li>Luminous Efficacy (rated) (Nom): 85.71 lm/W</li> <li>Power (Nom): 4.9 W</li> </ul> | • Nominal Lifetime (Nom): 25000 h | <ul> <li>SAP Weight Paper Unit (Case): 0.230 kg</li> <li>SAP Weight Paper Unit (Piece): 0.012 kg</li> </ul> |
| J. Substances                                                                                                                                                                 | Weight & Materials                |                                                                                                             |
| • EU REACH restrictions compliant: Yes<br>• EU REACH SVHC declaration: Yes<br>• EU RoHS compliant: Yes                                                                        | • Net Weight (Piece): 0.038 kg    |                                                                                                             |

Energy efficiency ranking / External awards

Further reading at: https://www.signify.com/global/ sustainability/sustainable-lighting © 2023 Signify Holding. All rights reserved.