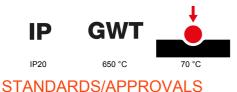

8,7

| Colour                                       | Steel                                                                                          | Description         | 3 modules                                                                                                   |
|----------------------------------------------|------------------------------------------------------------------------------------------------|---------------------|-------------------------------------------------------------------------------------------------------------|
| For support codes                            | GW16803N                                                                                       | Power supply        | Via one of the suitable connected devices installed within it or via<br>dedicated power supply unit GWA1700 |
| Standard                                     | 2014/35/EU, 2014/30/EU, 2011/65/EU + 2015/863, EN<br>62368-1, EN 55032, EN 55035, EN IEC 63000 | Working temperature | -5 ÷ +45 °C                                                                                                 |
| Relative humidity (non-condensative) Max 93% |                                                                                                | IP degree           | IP20                                                                                                        |
| Functions                                    | System information/status with messages on the display and notifications by RGB LED strips.    | Material            | Painted technopolymer                                                                                       |
| Finishing                                    | Opaque finish                                                                                  | Glow wire test      | 650 °C                                                                                                      |
| Thermo-pressure with ball 70 °C              |                                                                                                | Family              | EGO SMART                                                                                                   |
| User interface                               | The plate is equipped with a dot-matrix display and RGB LED strips                             |                     |                                                                                                             |