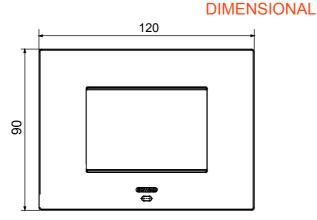

8,7

| Colour                                       | Steel                                                                                          | Description         | 3 modules                                                                                                   |
|----------------------------------------------|------------------------------------------------------------------------------------------------|---------------------|-------------------------------------------------------------------------------------------------------------|
| For support codes                            | GW16803N                                                                                       | Power supply        | Via one of the suitable connected devices installed within it or via<br>dedicated power supply unit GWA1700 |
| Standard                                     | 2014/35/EU, 2014/30/EU, 2011/65/EU + 2015/863, EN<br>62368-1, EN 55032, EN 55035, EN IEC 63000 | Working temperature | -5 ÷ +45 °C                                                                                                 |
| Relative humidity (non-condensative) Max 93% |                                                                                                | IP degree           | IP20                                                                                                        |
| Functions                                    | System information/status with messages on the display and notifications by RGB LED strips.    | Material            | Painted technopolymer                                                                                       |
| Finishing                                    | Opaque finish                                                                                  | Glow wire test      | 650 °C                                                                                                      |
| Thermo-pressure with ball 70 °C              |                                                                                                | Family              | EGO SMART                                                                                                   |
| User interface                               | The plate is equipped with a dot-matrix display and RGB LED strips                             |                     |                                                                                                             |