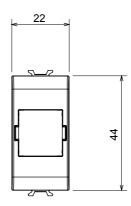

rming to national and international standards) signal pick-up, climate control, comfort management, technical alarm signalling and emergency lighting management. The ChoruSmart modular devices are available in five colours, glossy white, satin white, natural beige, satin black and lacquered titanium and in various sizes from 1/2, 1, 2 and 3 modules. Thanks to the mounting supports for rectangular, square and round boxes, endless combinations can be created with the ChoruSmart range of plates.

| Category      | Adapter            | Colour      | Satin White   |
|---------------|--------------------|-------------|---------------|
| Compatibility | SYSTIMAX COMMSCOPE | No. modules | 1             |
| Electrocod    | 3722               | Material    | Technopolymer |

## **DIMENSIONAL**







## STANDARDS/APPROVALS