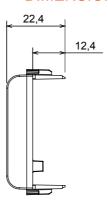

forming to national and international standards) signal pick-up, climate control, comfort management, technical alarm signalling and emergency lighting management. The ChoruSmart modular devices are available in five colours, glossy white, satin white, natural beige, satin black and lacquered titanium and in various sizes from 1/2, 1, 2 and 3 modules. Thanks to the mounting supports for rectangular, square and round boxes, endless combinations can be created with the ChoruSmart range of plates.

| Category      | Adapter            | Colour      | Satin White   |
|---------------|--------------------|-------------|---------------|
| Compatibility | SYSTIMAX COMMSCOPE | No. modules | 1             |
| Electrocod    | 3722               | Material    | Technopolymer |

## **DIMENSIONAL**







## STANDARDS/APPROVALS