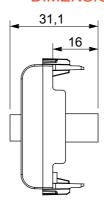

ectangular, square and round boxes, endless combinations can be created with the ChoruSmart range of plates.

| Category           | TV/SAT socket-outlet  | Description  | Direct            |
|--------------------|-----------------------|--------------|-------------------|
| Colour             | Glossy white          | Attenuation  | 0 dB              |
| Frequency          | 5-2400 MHz            | Shielding    | Class A           |
| For connector type | F-Female              | Standard     | IEC 61169-24      |
| No. modules        | 2                     | Cable fixing | Pressure-operated |
| Case               | Plastic material body | Electrocod   | 0131              |
| Material           | Technopolymer         |              |                   |

# 20077338

### **DIMENSIONAL**





## STANDARDS/APPROVALS