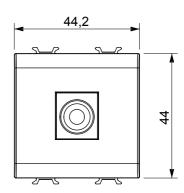

tangular, square and round boxes, endless combinations can be created with the ChoruSmart range of plates.

| Category           | TV/SAT socket-outlet  | Description  | Direct            |
|--------------------|-----------------------|--------------|-------------------|
| Colour             | Glossy white          | Attenuation  | 0 dB              |
| Frequency          | 5-2400 MHz            | Shielding    | Class A           |
| For connector type | F-Female              | Standard     | IEC 61169-24      |
| No. modules        | 2                     | Cable fixing | Pressure-operated |
| Case               | Plastic material body | Electrocod   | 0131              |
| Material           | Technopolymer         |              |                   |

# 20077338

### **DIMENSIONAL**





## STANDARDS/APPROVALS