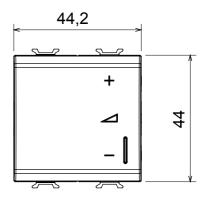

| Max. 2,5           | No. modules                                        | 2                                    |
| 230V incandescent/halogen lamps                 | 40 ÷ 300W          | 230V LED lamps                                     | 5 ÷ 150W (max 10 lamps)              |
| Halogen lamps 12Vac with winding transf.        | 40 ÷ 300W          | LED lamps 12Vac with electronic transf.            | 40 ÷ 300W (max 2 transf.)            |
| LED colour                                      | Orange             | Electrocod                                         | 0781                                 |
| Material                                        | Technopolymer      |                                                    |                                      |

## **DIMENSIONAL**







## STANDARDS/APPROVALS