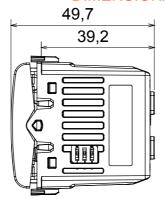

) | Max. 2,5           | No. modules                                        | 2                                    |
| 230V incandescent/halogen lamps                 | 40 ÷ 300W          | 230V LED lamps                                     | 5 ÷ 150W (max 10 lamps)              |
| Halogen lamps 12Vac with winding transf.        | 40 ÷ 300W          | LED lamps 12Vac with electronic transf.            | 40 ÷ 300W (max 2 transf.)            |
| LED colour                                      | Orange             | Electrocod                                         | 0781                                 |
| Material                                        | Technopolymer      |                                                    |                                      |

## **DIMENSIONAL**







## STANDARDS/APPROVALS