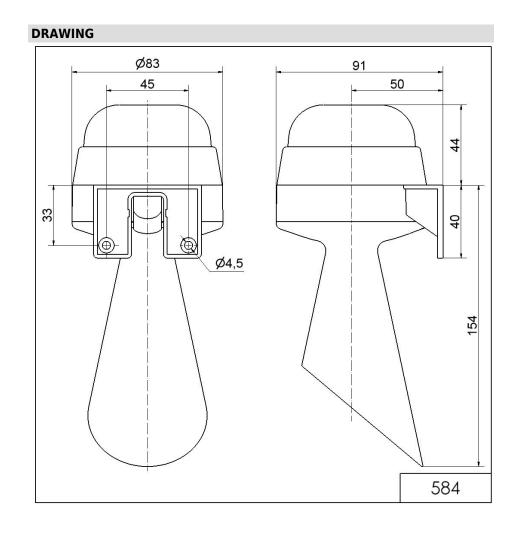

## Signal horn WM Contin. tone 115VAC GY

Part No.: 584.000.67

| MECHANICAL DATA              |                             |  |
|------------------------------|-----------------------------|--|
| Length                       | 91 mm                       |  |
| Width                        | 83 mm                       |  |
| Height                       | 198 mm                      |  |
| Diameter                     | 83 mm                       |  |
| Materials                    | PC<br>PC/ABS                |  |
| Housing colour               | Grey                        |  |
| Protection category          | IP65                        |  |
| Connection                   | Screw terminals             |  |
| cross-sectional area maximum | 1,50mm <sup>2</sup> / 16AWG |  |
| Cable entry                  | Membrane grommet            |  |
| Cable entry minimum          | d = 1 mm                    |  |
| Cable entry maximum          | d = 9 mm                    |  |
| Tension relief               | Pull-out protection         |  |
| Type of fixing               | Wall mounting               |  |
| Working temperature minimum  | -20°C                       |  |
| Working temperature maximum  | +50°C                       |  |
| Weight with packaging        | 203 g                       |  |
| Product weight               | 153 g                       |  |