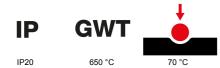

| Colour                                       | Copper                                                      | Description         | 3 modules                                                            |
|----------------------------------------------|-------------------------------------------------------------|---------------------|----------------------------------------------------------------------|
| For support codes                            | GW16803N                                                    | Power supply        | Via one of the suitable connected devices installed within it or via |
|                                              |                                                             |                     | dedicated power supply unit GWA1700                                  |
| Standard                                     | 2014/35/EU, 2014/30/EU, 2011/65/EU + 2015/863, EN           | Working temperature | -5 ÷ +45 °C                                                          |
|                                              | 62368-1, EN 55032, EN 55035, EN IEC 63000                   |                     |                                                                      |
| Relative humidity (non-condensative) Max 93% |                                                             | IP degree           | IP20                                                                 |
| Functions                                    | System information/status with messages on the display and  | Material            | Painted technopolymer                                                |
|                                              | notifications by RGB LED strips.                            |                     |                                                                      |
| Finishing                                    | Opaque finish                                               | Glow wire test      | 650 °C                                                               |
| Thermo-pressure with ball 70 °C              |                                                             | Family              | EGO SMART                                                            |
| User interface                               | The plate is equipped with a dot-matrix display and RGB LED |                     |                                                                      |
|                                              | strips                                                      |                     |                                                                      |

## **TECHNICAL SYMBOLOGY**

### STANDARDS/APPROVALS