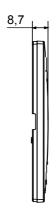

| Opaque finish                                               | Glow wire test      | 650 °C                                                               |
| Thermo-pressure with ball 70 °C              |                                                             | Family              | EGO SMART                                                            |
| User interface                               | The plate is equipped with a dot-matrix display and RGB LED |                     |                                                                      |
|                                              | strips                                                      |                     |                                                                      |

### **DIMENSIONAL**





## **TECHNICAL SYMBOLOGY**



### STANDARDS/APPROVALS