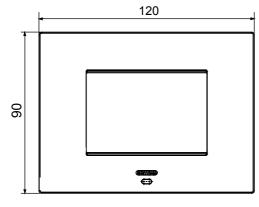

| Opaque finish                                               | Glow wire test      | 650 °C                                                               |
| Thermo-pressure with ball 70 °C              |                                                             | Family              | EGO SMART                                                            |
| User interface                               | The plate is equipped with a dot-matrix display and RGB LED |                     |                                                                      |
|                                              | strips                                                      |                     |                                                                      |

### **DIMENSIONAL**





## **TECHNICAL SYMBOLOGY**



### STANDARDS/APPROVALS