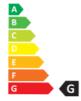

- Dimmable: Only with specific dimmers
- Energy Efficiency Class: G
- Luminous Efficacy (rated) (Nom): 63 lm/W
- Power (Nom): 20 W

• Nominal Lifetime (Nom): 40000 h

- SAP Weight Paper Unit (Case): 0.180 kg
- SAP Weight Paper Unit (Piece): 0.028 kg