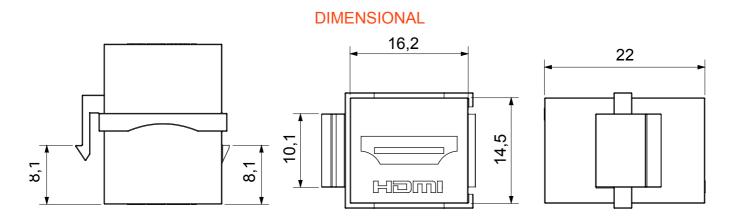

| Category | Data socket   | Description   | HDMI coupler  |
|----------|---------------|---------------|---------------|
| Туре     | Female/Female | Compatibility | Keystone Jack |
| Material | Technopolymer | Electrocod    | 3722          |