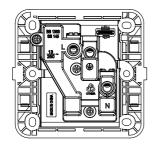

an Italian design, articulated into two families, GEO and LUX cover plates, available in many materials and finishes. The range is available in three colors: glossy white, satin black, painted titanium and fits in 3x3 inches (1-gang) and 3x6 inches (2-gang) British Standard boxes. Range expandable thanks to the Chorus modular devices.

| Backlit                                 |
|-----------------------------------------|
| British                                 |
| Flat                                    |
| BS 1363-2                               |
| > 5 MOhm                                |
| 850 °C                                  |
| min. 1,5 - max. 2,5                     |
| changes) 40.000 at In 250 V ac cosφ=0,6 |
|                                         |

### **DIMENSIONAL**







# **TECHNICAL SYMBOLOGY**



### STANDARDS/APPROVALS