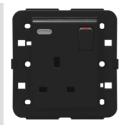

# GW12337M

**CHORUSMART - Domestic range** 

Wiring devices system characterized by its profile and shape inspired to the Chorus family feeling. Wide range of plates with an Italian design, articulated into two families, GEO and LUX cover plates, available in many materials and finishes. The range is available in three colors: glossy white, satin black, painted titanium and fits in 3x3 inches (1-gang) and 3x6 inches (2-gang) British Standard boxes. Range expandable thanks to the Chorus modular devices.

| Backlit                                 |
|-----------------------------------------|
| British                                 |
| Flat                                    |
| BS 1363-2                               |
| > 5 MOhm                                |
| 850 °C                                  |
| min. 1,5 - max. 2,5                     |
| changes) 40.000 at In 250 V ac cosφ=0,6 |
|                                         |