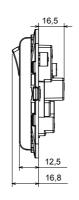

Italian design, articulated into two families, GEO and LUX cover plates, available in many materials and finishes. The range is available in three colors: glossy white, satin black, painted titanium and fits in 3x3 inches (1-gang) and 3x6 inches (2-gang) British Standard boxes. Range expandable thanks to the Chorus modular devices.

| Backlit                                 |
|-----------------------------------------|
| British                                 |
| Flat                                    |
| BS 1363-2                               |
| > 5 MOhm                                |
| 850 °C                                  |
| min. 1,5 - max. 2,5                     |
| changes) 40.000 at In 250 V ac cosφ=0,6 |
|                                         |

### **DIMENSIONAL**







# **TECHNICAL SYMBOLOGY**



### STANDARDS/APPROVALS