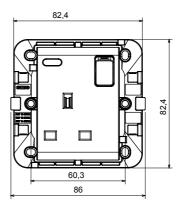

talian design, articulated into two families, GEO and LUX cover plates, available in many materials and finishes. The range is available in three colors: glossy white, satin black, painted titanium and fits in 3x3 inches (1-gang) and 3x6 inches (2-gang) British Standard boxes. Range expandable thanks to the Chorus modular devices.

| Backlit                                 |
|-----------------------------------------|
| British                                 |
| Flat                                    |
| BS 1363-2                               |
| > 5 MOhm                                |
| 850 °C                                  |
| min. 1,5 - max. 2,5                     |
| changes) 40.000 at In 250 V ac cosφ=0,6 |
|                                         |

### **DIMENSIONAL**







# **TECHNICAL SYMBOLOGY**



### STANDARDS/APPROVALS