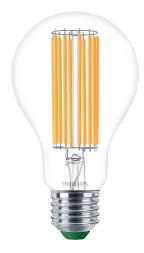

## MAS LEDBulbND5.2-75W E27 830A70 CLG UE MASTER UltraEfficient LED bulb

This is the most efficient LED bulb from Philips brand. 210lm/W helps to concrete the company statement of sustainability. 50000 hour lifetime helps to extend the replacement cycle to reduce the waste. This is not only the high SPEC product, but also keep the light quality of Philips brand

- Dimmable: No
- Energy Efficiency Class: A
- Luminous Efficacy (rated) (Nom): 210 lm/W
- Power (Nom): 5.2 W

• Nominal Lifetime (Nom): 50000 h

- SAP Weight Paper Unit (Case): 1.256 kg
- SAP Weight Paper Unit (Piece): 0.035 kg