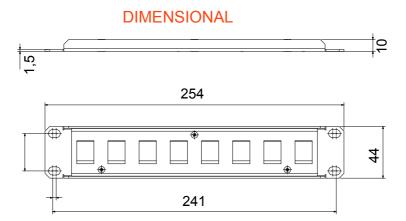

| Description   | 10" empty patch panel | Characteristics | Suitable for 8 UTP/FTP RJ45 sockets |
|---------------|-----------------------|-----------------|-------------------------------------|
| Compatibility | Keystone Jack         | Material        | Steel                               |
| Finishing     | Wrinkle               | Colour          | Black RAL 9005                      |
| Cabling unity | 1U                    | Electrocod      | 3752                                |