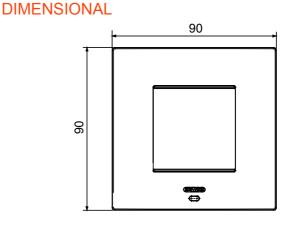

| Colour                                       | Satin black                                                 | Description         | 2 modules                                                            |
|----------------------------------------------|-------------------------------------------------------------|---------------------|----------------------------------------------------------------------|
| For support codes                            | GW16821N, GW16822N                                          | Power supply        | Via one of the suitable connected devices installed within it or via |
|                                              |                                                             |                     | dedicated power supply unit GWA1700                                  |
| Standard                                     | 2014/35/EU, 2014/30/EU, 2011/65/EU + 2015/863, EN           | Working temperature | -5 ÷ +45 °C                                                          |
|                                              | 62368-1, EN 55032, EN 55035, EN IEC 63000                   |                     |                                                                      |
| Relative humidity (non-condensative) Max 93% |                                                             | IP degree           | IP20                                                                 |
| Functions                                    | System information/status with messages on the display and  | Material            | Painted technopolymer                                                |
|                                              | notifications by RGB LED strips.                            |                     |                                                                      |
| Finishing                                    | Opaque finish                                               | Glow wire test      | 650 °C                                                               |
| Thermo-pressure with ball 70 °C              |                                                             | Family              | EGO SMART                                                            |
| User interface                               | The plate is equipped with a dot-matrix display and RGB LED |                     |                                                                      |
|                                              | strips                                                      |                     |                                                                      |