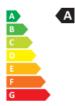

| • Dimmable: No<br>• Energy Efficiency Class: A<br>• Luminous Efficacy (rated) (Nom): 210 lm/W<br>• Power (Nom): 7.3 W | Circularity     Nominal Lifetime (Nom): 50000 h | <ul> <li>Packaging</li> <li>SAP Weight Paper Unit (Case): 1.256 kg</li> <li>SAP Weight Paper Unit (Piece): 0.035 kg</li> </ul> |
|-----------------------------------------------------------------------------------------------------------------------|-------------------------------------------------|--------------------------------------------------------------------------------------------------------------------------------|
| • EU REACH restrictions compliant: Yes<br>• EU REACH SVHC declaration: Yes<br>• EU ROHS compliant: Yes                | • Net Weight (Piece): 0.050 kg                  |                                                                                                                                |

Energy efficiency ranking / External awards

Further reading at: https://www.signify.com/global/ sustainability/sustainable-lighting © 2022 Signify Holding. All rights reserved.