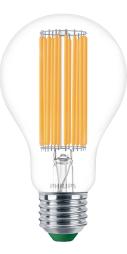

## MAS LEDBulbND7.3-100WE27830 A70 CLG UE MASTER UltraEfficient LED bulb

This is the most efficient LED bulb from Philips brand. 210lm/W helps to concrete the company statement of sustainability. 50000 hour lifetime helps to extend the replacement cycle to reduce the waste. This is not only the high SPEC product, but also keep the light quality of Philips brand

| • Dimmable: No<br>• Energy Efficiency Class: A<br>• Luminous Efficacy (rated) (Nom): 210 lm/W<br>• Power (Nom): 7.3 W | Circularity     Nominal Lifetime (Nom): 50000 h | <ul> <li>Packaging</li> <li>SAP Weight Paper Unit (Case): 1.256 kg</li> <li>SAP Weight Paper Unit (Piece): 0.035 kg</li> </ul> |
|-----------------------------------------------------------------------------------------------------------------------|-------------------------------------------------|--------------------------------------------------------------------------------------------------------------------------------|
| • EU REACH restrictions compliant: Yes<br>• EU REACH SVHC declaration: Yes<br>• EU ROHS compliant: Yes                | • Net Weight (Piece): 0.050 kg                  |                                                                                                                                |