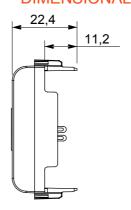

rds) signal pick-up, climate control, comfort management, technical alarm signalling and emergency lighting management. The ChoruSmart modular devices are available in five colours, glossy white, satin white, natural beige, satin black and lacquered titanium and in various sizes from 1/2, 1, 2 and 3 modules. Thanks to the mounting supports for rectangular, square and round boxes, endless combinations can be created with the ChoruSmart range of plates.

| Category    | Connector     | Description | For loudspeaker |
|-------------|---------------|-------------|-----------------|
| Colour      | Satin black   | Standard    | DIN 41529       |
| No. modules | 1             | Electrocod  | 3720            |
| Material    | Technopolymer |             |                 |



## **DIMENSIONAL**





STANDARDS/APPROVALS