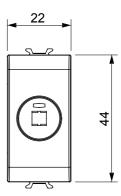

s) signal pick-up, climate control, comfort management, technical alarm signalling and emergency lighting management. The ChoruSmart modular devices are available in five colours, glossy white, satin white, natural beige, satin black and lacquered titanium and in various sizes from 1/2, 1, 2 and 3 modules. Thanks to the mounting supports for rectangular, square and round boxes, endless combinations can be created with the ChoruSmart range of plates.

| Category    | Connector     | Description | For loudspeaker |
|-------------|---------------|-------------|-----------------|
| Colour      | Satin black   | Standard    | DIN 41529       |
| No. modules | 1             | Electrocod  | 3720            |
| Material    | Technopolymer |             |                 |



## **DIMENSIONAL**





STANDARDS/APPROVALS