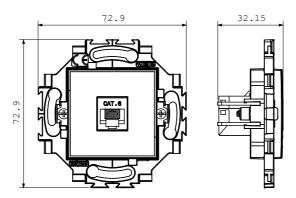

erent modularities, from 1 to 5-gang, can be installed in both horizontal and vertical positions. The series, developed around a core of monobloc devices, is available in two colours: white and ivory, both with a glossy finish. Expandable with ChorusSmart modular devices.

| Category Data socke   | t Colour Ivory                     |
|-----------------------|------------------------------------|
| Material Technopolyme | r Finishing Glossy                 |
| Description RJ4       | 5 Use category 6                   |
| Cables FT             | Connection Toolless                |
| Number pairs          | Fixing With clutches/Screws        |
| Glow wire test 850 °  | C Thermo-pressure with ball 125 °C |
| Standard EN 5017      | }                                  |

### **DIMENSIONAL**



### **TECHNICAL SYMBOLOGY**



### STANDARDS/APPROVALS