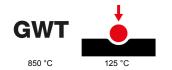

| Category Data socke   | t Colour Ivory                     |
|-----------------------|------------------------------------|
| Material Technopolyme | r Finishing Glossy                 |
| Description RJ4       | 5 Use category 6                   |
| Cables FT             | Connection Toolless                |
| Number pairs          | Fixing With clutches/Screws        |
| Glow wire test 850 °  | C Thermo-pressure with ball 125 °C |
| Standard EN 5017      | }                                  |

### **TECHNICAL SYMBOLOGY**