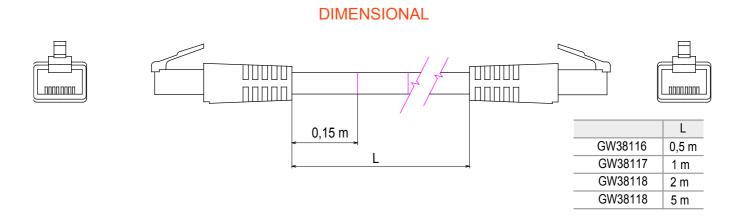

| Category     | Patch-cord | Description  | RJ45 - RJ45 |
|--------------|------------|--------------|-------------|
| Use category | 5e         | Cables type  | UTP 24 AWG  |
| System       | UTP        | Cable length | 0.5 m       |
| Colour       | Grey       | Electrocod   | 2972        |