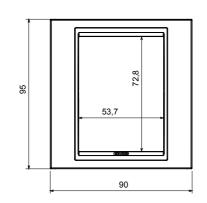

s with an Italian design, articulated into two families, GEO and LUX cover plates, available in many materials and finishes. The range is available in three colors: glossy white, satin black, painted titanium and fits in 3x3 inches (1-gang) and 3x6 inches (2-gang) British Standard boxes. Range expandable thanks to the Chorus modular devices.

| Family                    | LUX    | Description    | 1 gang        |
|---------------------------|--------|----------------|---------------|
| Colour                    | White  | Material       | Technopolymer |
| Finishing                 | Glossy | Glow wire test | 650 °C        |
| Thermo-pressure with ball | 70 °C  | Standard       | EN 60669-1    |
| Electrocod                | 0110   |                |               |

#### **DIMENSIONAL**







### **TECHNICAL SYMBOLOGY**



#### STANDARDS/APPROVALS