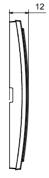

with an Italian design, articulated into two families, GEO and LUX cover plates, available in many materials and finishes. The range is available in three colors: glossy white, satin black, painted titanium and fits in 3x3 inches (1-gang) and 3x6 inches (2-gang) British Standard boxes. Range expandable thanks to the Chorus modular devices.

| Family                    | LUX    | Description    | 1 gang        |
|---------------------------|--------|----------------|---------------|
| Colour                    | White  | Material       | Technopolymer |
| Finishing                 | Glossy | Glow wire test | 650 °C        |
| Thermo-pressure with ball | 70 °C  | Standard       | EN 60669-1    |
| Electrocod                | 0110   |                |               |

#### **DIMENSIONAL**







### **TECHNICAL SYMBOLOGY**



#### STANDARDS/APPROVALS