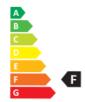

- Dimmable: No
- Energy Efficiency Class: F
- Luminous Efficacy (rated) (Nom): 78.00 lm/W
- Power (Nom): 7 W

• Nominal Lifetime (Nom): 15000 h

- SAP Weight Paper Unit (Case): 0.360 kg
- SAP Weight Paper Unit (Piece): 0.030 kg