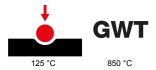

| Category       | Indicator lamp | Symbol                    | DND+MUR       |
|----------------|----------------|---------------------------|---------------|
| Colour         | Glossy white   | Diffuser colour           | Opal diffuser |
| Standard       | EN 62094-1     | Thermo-pressure with ball | 125 °C        |
| Glow Wire Test | 850 °C         | No. modules               | 1             |
| Electrocod     | 0781           |                           |               |

### STANDARDS/APPROVALS