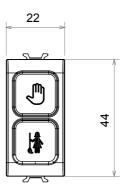

able in five colours, glossy white, satin white, natural beige, satin black and lacquered titanium and in various sizes from 1/2, 1, 2 and 3 modules. Thanks to the mounting supports for rectangular, square and round boxes, endless combinations can be created with the ChoruSmart range of plates.

| Category       | Indicator lamp | Symbol                    | DND+MUR       |
|----------------|----------------|---------------------------|---------------|
| Colour         | Glossy white   | Diffuser colour           | Opal diffuser |
| Standard       | EN 62094-1     | Thermo-pressure with ball | 125 °C        |
| Glow Wire Test | 850 °C         | No. modules               | 1             |
| Electrocod     | 0781           |                           |               |

## **DIMENSIONAL**







#### **TECHNICAL SYMBOLOGY**



### STANDARDS/APPROVALS