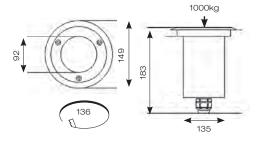

## GU10 Adjustable Inground Uplight

- GU10 adjustable inground uplight suitable for residential applications
- Die-cast aluminium housing with a clear toughened glass diffuser of 8mm thickness
- 304 stainless steel top ring and stainless steel allen key screws
- Adjustable lampholder to allow up to 15° vertical inclination of lamp
- Suitable for pedestrian traffic with a static impact resistance of up to 1000kgs
- Option to add Bluetooth and WiFi enabled smart GU10 lamp(s)
  - AOCTOW/GU10LED/TW
  - AOCTOW/GU10LED/RGBTW
- Caution: surface glass temperature will get very hot under normal halogen operation. It is recommended to use GU10 LED lamps for cooler operation.