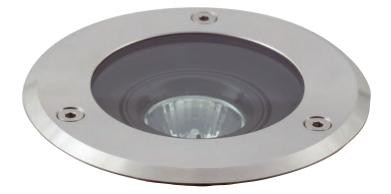

## GU10 Adjustable Inground Uplight

- GU10 adjustable inground uplight suitable for residential applications
- Die-cast aluminium housing with a clear toughened glass diffuser of 8mm thickness
- 304 stainless steel top ring and stainless steel allen key screws
- Adjustable lampholder to allow up to 15° vertical inclination of lamp
- Suitable for pedestrian traffic with a static impact resistance of up to 1000kgs
- Option to add Bluetooth and WiFi enabled smart GU10 lamp(s)
  - AOCTOW/GU10LED/TW
  - AOCTOW/GU10LED/RGBTW
- Caution: surface glass temperature will get very hot under normal halogen operation. It is recommended to use GU10 LED lamps for cooler operation.