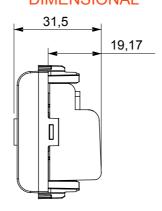

TV socket-outlet                  | Description  | Through wiring          |
|--------------------|-----------------------------------|--------------|-------------------------|
| Colour             | Glossy Titanium                   | Attenuation  | 5 dB                    |
| Frequency          | 5-2400 MHz                        | Shielding    | Class A                 |
| For connector type | IEC-Male                          | Standard     | EN 60728-4; IEC 61169-2 |
| No. modules        | 1                                 | Cable fixing | With screw              |
| Case               | Pressure casting zamak metal body | Electrocod   | 0131                    |
| Material           | Technopolymer                     |              |                         |



## **DIMENSIONAL**





## STANDARDS/APPROVALS