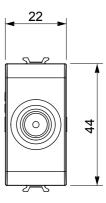

socket-outlet                  | Description  | Through wiring          |
|--------------------|-----------------------------------|--------------|-------------------------|
| Colour             | Glossy Titanium                   | Attenuation  | 5 dB                    |
| Frequency          | 5-2400 MHz                        | Shielding    | Class A                 |
| For connector type | IEC-Male                          | Standard     | EN 60728-4; IEC 61169-2 |
| No. modules        | 1                                 | Cable fixing | With screw              |
| Case               | Pressure casting zamak metal body | Electrocod   | 0131                    |
| Material           | Technopolymer                     |              |                         |



## **DIMENSIONAL**





## STANDARDS/APPROVALS