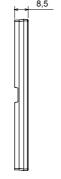

an Italian design, articulated into two families, GEO and LUX cover plates, available in many materials and finishes. The range is available in three colors: glossy white, satin black, painted titanium and fits in 3x3 inches (1-gang) and 3x6 inches (2-gang) British Standard boxes. Range expandable thanks to the Chorus modular devices.

| Family                    | GEO      | Description    | 1 gang        |
|---------------------------|----------|----------------|---------------|
| Colour                    | Titanium | Material       | Technopolymer |
| Finishing                 | Glossy   | Glow wire test | 650 °C        |
| Thermo-pressure with ball | 70 °C    | Standard       | EN 60669-1    |
| Electrocod                | 0111     |                |               |

# DIMENSIONAL







### **TECHNICAL SYMBOLOGY**



### STANDARDS/APPROVALS