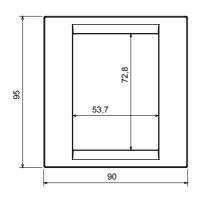

h an Italian design, articulated into two families, GEO and LUX cover plates, available in many materials and finishes. The range is available in three colors: glossy white, satin black, painted titanium and fits in 3x3 inches (1-gang) and 3x6 inches (2-gang) British Standard boxes. Range expandable thanks to the Chorus modular devices.

| Family                    | GEO      | Description    | 1 gang        |
|---------------------------|----------|----------------|---------------|
| Colour                    | Titanium | Material       | Technopolymer |
| Finishing                 | Glossy   | Glow wire test | 650 °C        |
| Thermo-pressure with ball | 70 °C    | Standard       | EN 60669-1    |
| Electrocod                | 0111     |                |               |

# DIMENSIONAL







### **TECHNICAL SYMBOLOGY**



### STANDARDS/APPROVALS