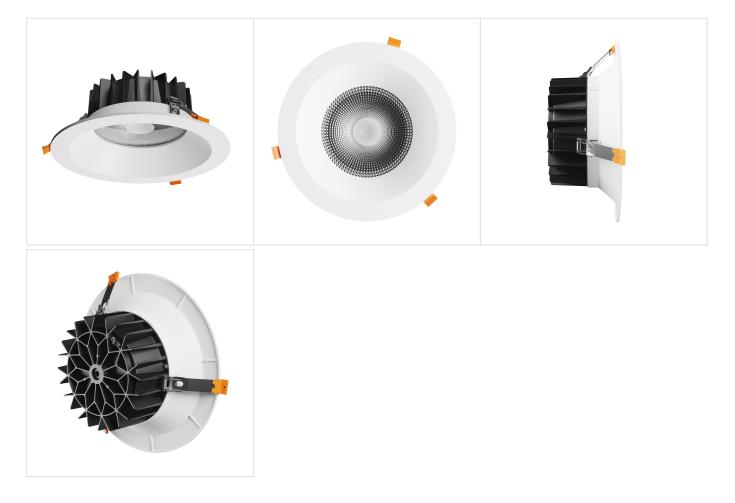

## **ARIESA MAX**

W0JP11093

LED luminaire ARIESA MAX, with a power of 27 W, high light efficacy 125 lm/W. It is made of high-quality components, supported by a 5-year warranty. It also stands out for its very high colour rendering index RA>90. Narrow beam angle 60° gives directional light so that selected objects or surfaces can be better exposed. Designed for recessed mounting.

## Technical data

| Code                         | W0JP11093      |
|------------------------------|----------------|
| Power                        | 27 W           |
| Nominal current              | 129 mA         |
| Voltage                      | 230 V          |
| Energy consumption           | 27 kWh/1000h   |
| Frequency                    | 50HZ Hz        |
| Protection class             | II             |
| Power supply included        | +              |
| Manufacturer of power        | BRIDGELUX      |
| supply                       |                |
| Power factor                 | 0.93           |
| Useful luminous flux*        | 3375 lm (360°) |
| Luminous flux**              | 2700 lm (360°) |
| Lamp efficacy                | 125 lm/W       |
| Colour temperature           | POULT K        |
| Colour of light              | POULT          |
| Beam angle                   | 60 °           |
| RA                           | 90             |
| Light source included        | Yes            |
| Producer of LED diodes       | CREE           |
| Uniformity of color SDCM max | 3              |
| Working temperature range    | -20/+40°       |
| Lifespan                     | 50000 h        |
| Housing material             | Aluminum       |
| Degree of protection (IP)    | IP20           |
| Colour                       | White          |
| Dimension (AxBxC)            | 310x110 mm     |
| Mounting hole                | 0260 mm        |
| For use                      | Inside         |
| Assembly method              | Recessed       |
| Application                  | Inside         |
| Made in                      | PL             |
|                              |                |