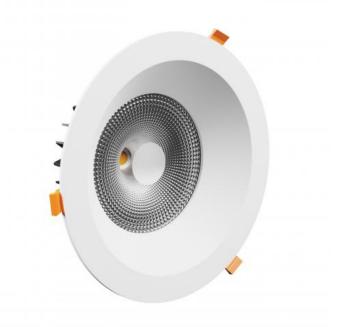

## **ARIESA MAX**

W0JP11093

LED luminaire ARIESA MAX, with a power of 27 W, high light efficacy 125 lm/W. It is made of high-quality components, supported by a 5-year warranty. It also stands out for its very high colour rendering index RA>90. Narrow beam angle 60° gives directional light so that selected objects or surfaces can be better exposed. Designed for recessed mounting.