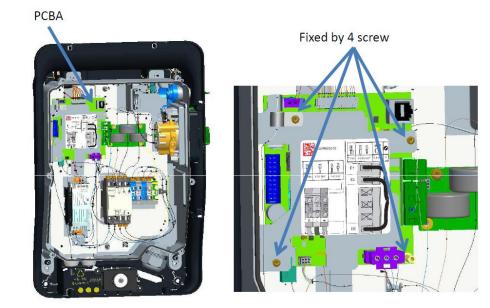

#### **CAUTION:**

The components of the products that optimize the recycling performances are listed, identified and located hereunder.

| Recommendation    | Number on<br>drawing | Components            | Weight<br>(in g) | Comment |
|-------------------|----------------------|-----------------------|------------------|---------|
| Special treatment | 1                    | Printed circuit board | 133              | РСВА    |