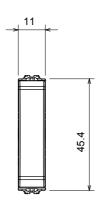

ball       | 125 °C                |
| Glow Wire Test                                      | 850 °C                         | Terminal grip on cable traction | > 50 N                |
| Terminal tightening capacity                        | min. 0,75 - max. 2x4           | Terminal tightening capacity    | min. 0,5 - max. 2x2,5 |
| stranded cables (mm²)                               |                                | solid cables (mm²)              |                       |
| No. modules                                         | 1/2                            | Material                        | Technopolymer         |
| Electrocod                                          | 0130                           |                                 |                       |

#### **DIMENSIONAL**







### **TECHNICAL SYMBOLOGY**



# STANDARDS/APPROVALS