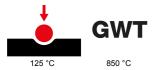

# GW10061

**CHORUSMART - Domestic range** 

| Category                                            | Switch                         | Button key                      | Neutral               |
|-----------------------------------------------------|--------------------------------|---------------------------------|-----------------------|
| Colour                                              | Glossy white                   | Description                     | 1P - 10AX             |
| Voltage                                             | 250 V ac                       | Standard                        | EN 60669-1            |
| Resistance at test voltage                          | 2000 V at 50 Hz for 1 minute   | Rated power of 230V LED lamps   | 100 W                 |
| Insulation resistance                               | > 5 MOhm                       | Wiring terminals                | With screw            |
| Prolonged operation switch (no.of position changes) | 40.000 at In 250 V ac cosφ=0,6 | Thermo-pressure with ball       | 125 °C                |
| Glow Wire Test                                      | 850 °C                         | Terminal grip on cable traction | > 50 N                |
| Terminal tightening capacity                        | min. 0,75 - max. 2x4           | Terminal tightening capacity    | min. 0,5 - max. 2x2,5 |
| stranded cables (mm²)                               |                                | solid cables (mm²)              |                       |
| No. modules                                         | 1/2                            | Material                        | Technopolymer         |
| Electrocod                                          | 0130                           |                                 |                       |

### **TECHNICAL SYMBOLOGY**