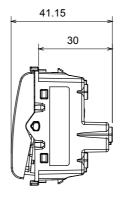

th ball       | 125 °C                |
| Glow Wire Test                                      | 850 °C                         | Terminal grip on cable traction | > 50 N                |
| Terminal tightening capacity                        | min. 0,75 - max. 2x4           | Terminal tightening capacity    | min. 0,5 - max. 2x2,5 |
| stranded cables (mm²)                               |                                | solid cables (mm²)              |                       |
| No. modules                                         | 1/2                            | Material                        | Technopolymer         |
| Electrocod                                          | 0130                           |                                 |                       |

#### **DIMENSIONAL**







### **TECHNICAL SYMBOLOGY**



# STANDARDS/APPROVALS