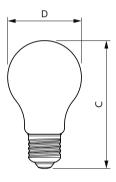

#### Dimensional drawing

# Product D C MAS LEDBulbND5.2-75W E27 840 A60 CL G UE 60 mm 104 mm