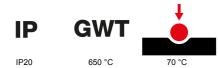

| Colour                      | Natural satin beige                                      | Description         | 4 modules                                                            |
|-----------------------------|----------------------------------------------------------|---------------------|----------------------------------------------------------------------|
| For support codes           | GW16804N                                                 | Power supply        | Via one of the suitable connected devices installed within it or via |
|                             |                                                          |                     | dedicated power supply unit GWA1700                                  |
| Standard                    | 2014/35/EU, 2014/30/EU, 2011/65/EU + 2015/863, EN        | Working temperature | -5 ÷ +45 °C                                                          |
|                             | 62368-1, EN 55032, EN 55035, EN IEC 63000                |                     |                                                                      |
| Relative humidity (non-cond | lensative) Max 93%                                       | IP degree           | IP20                                                                 |
| Functions Sys               | stem information/status with messages on the display and | Material            | Painted technopolymer                                                |
|                             | notifications by RGB LED strips.                         |                     |                                                                      |
| Finishing                   | Opaque finish                                            | Glow wire test      | 650 °C                                                               |
| Thermo-pressure with ball   | 70 °C                                                    | Family              | EGO SMART                                                            |
| User interface The          | plate is equipped with a dot-matrix display and RGB LED  |                     |                                                                      |
|                             | strips                                                   |                     |                                                                      |

### **TECHNICAL SYMBOLOGY**

## STANDARDS/APPROVALS