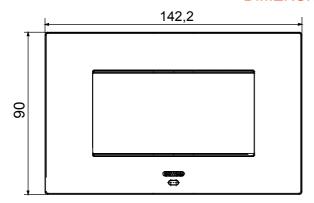

|
| Finishing                   | Opaque finish                                            | Glow wire test      | 650 °C                                                               |
| Thermo-pressure with ball   | 70 °C                                                    | Family              | EGO SMART                                                            |
| User interface The          | plate is equipped with a dot-matrix display and RGB LED  |                     |                                                                      |
|                             | strips                                                   |                     |                                                                      |

#### **DIMENSIONAL**





### **TECHNICAL SYMBOLOGY**



## STANDARDS/APPROVALS