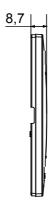

|
| Finishing                   | Opaque finish                                            | Glow wire test      | 650 °C                                                               |
| Thermo-pressure with ball   | 70 °C                                                    | Family              | EGO SMART                                                            |
| User interface The          | plate is equipped with a dot-matrix display and RGB LED  |                     |                                                                      |
|                             | strips                                                   |                     |                                                                      |

#### **DIMENSIONAL**





### **TECHNICAL SYMBOLOGY**



## STANDARDS/APPROVALS