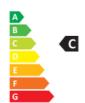

- Dimmable: No
- Energy Efficiency Class: C
- Luminous Efficacy (rated) (Nom): 161 lm/W
- Power (Nom): 15.5 W

• Nominal Lifetime (Nom): 60000 h

- SAP Weight Paper Unit (Case): 0.920 kg
- SAP Weight Paper Unit (Piece): 0.044 kg