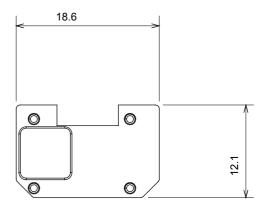

tin white, natural beige, satin black and lacquered titanium and in various sizes from 1/2, 1, 2 and 3 modules. Thanks to the mounting supports for rectangular, square and round boxes, endless combinations can be created with the ChoruSmart range of plates.

| Category                  | Interchangeable symbol | Туре           | Illuminable |
|---------------------------|------------------------|----------------|-------------|
| Colour                    | Transparent            | Standard       | EN 60669-1  |
| Thermo-pressure with ball | 125 °C                 | Glow Wire Test | 850 °C      |
| Suitable for              | Numerical services     | Symbol         | Three       |
| Material                  | Technopolymer          | Electrocod     | 0130        |

**DIMENSIONAL** 









## TECHNICAL SYMBOLOGY



## STANDARDS/APPROVALS