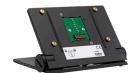

## 10-568

This table-top support is suitable for the internal video unit 10-571. The table-top support is equipped with a 3 m network cable to ensure easy connection with a Niko RJ45 outlet.

## **Technical data**

Niko Access Control – table-top support for an aluminium internal video unit The table-top support is made of black anodised aluminium. Adjustable up to an angle of  $60^{\circ}$  with the table top. A 3 m network cable (grey) is provided. Dimensions:  $94 \times 148 \times 112 \text{ mm}$  (HxWxD).