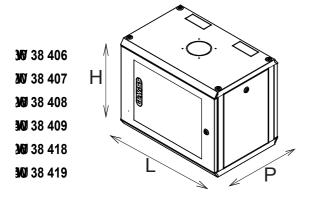

## **DIMENSIONAL**

|  | Н | L | Р |  |
|--|---|---|---|--|
|  |   |   |   |  |
|  |   |   |   |  |
|  |   |   |   |  |
|  |   |   |   |  |
|  |   |   |   |  |
|  |   |   |   |  |
|  |   |   |   |  |