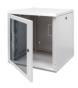

| Category              | 19" wall-mount cabinet | Material             | Steel           |
|-----------------------|------------------------|----------------------|-----------------|
| Finishing             | Textured               | Colour               | Grey (RAL 7035) |
| Cabling unity         | 6 U                    | Type of door         | Reversible      |
| Door opening          | 180°                   | Static load capacity | 50 Kilogram     |
| No. uprights          | 2                      | Depth (mm)           | 400 mm          |
| Outer dim. LxHxD (mm) | 600x335x400            | IP degree            | IP20            |
| Electrocod            | 3752                   |                      |                 |