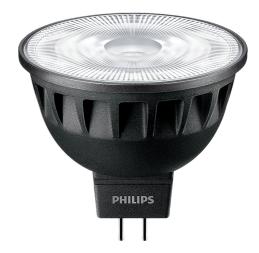

## MASTER LED ExpertColor 6.7-35W MR16 930 24D MASTER LEDspot ExpertColor LV

MASTER LEDspot LV ExpertColor creates a warm and comfortable ambience for hospitality venues, homes and restaurants. It creates such an ambience with superior lighting that has a customized spectrum, high CRI, and deep dimming feature. The result? A beautiful lighting experience. What's more, the innovative, trimless lens design will suit almost any interior decor with its clean and neat look. In addition, you can take advantage of the full ExpertColor family, which also includes LEDspot MV and LEDspot Par lamps.