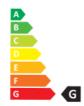

- Dimmable: Only with specific dimmers
- Energy Efficiency Class: G
- Luminous Efficacy (rated) (Nom): 65.00 lm/W
- Power (Nom): 6.7 W

• Nominal Lifetime (Nom): 40000 h

- SAP Weight Paper Unit (Case): 0.208 kg
- SAP Weight Paper Unit (Piece): 0.015 kg