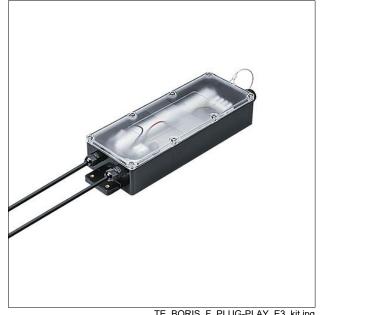

## BORIS PLUG&PLAY E3 KIT 5.5W LiFePO4

## IP65 LED high-bay luminaire E3 Kit

Plug&Play E3 kit including LiFePO4 battery for 3-hour emergency duration and indicator LED. Enables quick and easy conversion of the BORIS and BORIS FLEX high bay luminaires for emergency operation. Rated supply voltage : 230V; Supply frequency : 50/60Hz; Power factor: > 0.5; Output power: 5.5W; Rated emergency duration : 3 hours; Battery: LiFePO4 6.4V 6.6Ah; Initial charge period: 24 hours. Weight: 1.4 kg

THORN

96635569

TE\_BORIS\_F\_PLUG-PLAY\_E3\_kit.jpg

TE\_BORIS\_M\_E3KIT.wmf

**Light Distribution** 

STD - standard

We reserve the right to make technical changes without prior notice. 06.06.2024 © ThornEco