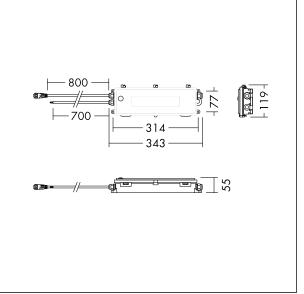

## BORIS PLUG&PLAY E3 KIT 5.5W LiFePO4

## IP65 LED high-bay luminaire E3 Kit

Plug&Play E3 kit including LiFePO4 battery for 3-hour emergency duration and indicator LED. Enables quick and easy conversion of the BORIS and BORIS FLEX high bay luminaires for emergency operation. Rated supply voltage : 230V; Supply frequency : 50/60Hz; Power factor: > 0.5; Output power: 5.5W; Rated emergency duration : 3 hours; Battery: LiFePO4 6.4V 6.6Ah; Initial charge period: 24 hours. Weight: 1.4 kg

THORN

96635569

TE\_BORIS\_F\_PLUG-PLAY\_E3\_kit.jpg

TE\_BORIS\_M\_E3KIT.wmf

**Light Distribution** 

STD - standard

We reserve the right to make technical changes without prior notice. 06.06.2024 © ThornEco