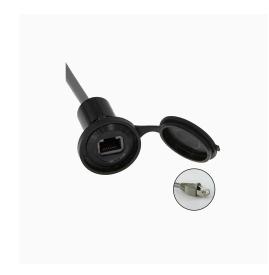

## XPSPRJ45M60AA

## RJ45 panel plug with cable

| Code                        | XPSPRJ45M60AA                                          |
|-----------------------------|--------------------------------------------------------|
| Туре                        | PSP-RJ45/M60/AA                                        |
| HS code                     | -, TEST                                                |
| GENERAL TECHNICAL DATA      |                                                        |
| Type of connection outside  | RJ45 connector                                         |
| Type of connection inside   | 60 mm cable with RJ45 connector                        |
| Contact surface             | Gold over nickel                                       |
| Plugging cycles             | >750                                                   |
| Operating temperature range | -25+55°C                                               |
| Standard / approvals        | IEC 62321-5:2013                                       |
| Category                    | RJ45 Cat.5                                             |
| Protection degree           | IP65 with rubber cap closed                            |
| Housing material            | Aluminium                                              |
| Dimension                   | 36.2mm M22                                             |
| Approximate weight          | 50 g                                                   |
| Mounting information        | On panel with hole diameter 22mm, thickness 110 mm     |
| Fixing                      | Fixing with threaded ring on the back (without screws) |
| APPROVALS AND MARKINGS      | C €                                                    |
| ACCESSORIES                 |                                                        |
| Ricambi                     | Rubber cap code XPSPCAP1                               |
|                             |                                                        |

## **DESCRIZIONE DEL PRODOTTO**

PSP-RJ45/M60/AA RJ45 panel plug with cable