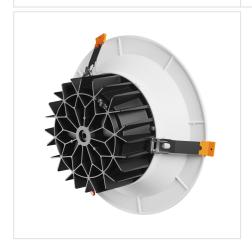

Housing material Aluminum

Degree of protection (IP) IP20

Colour White

Dimension (AxBxC) 310x110 mm

Mounting hole 0260 mm

For use Inside
Assembly method Recessed

Application Inside

Made in **PL** 