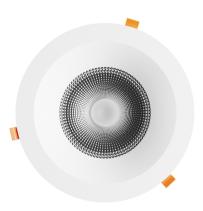

## **ARIESA MAX**

WOJP11092

LED luminaire ARIESA MAX, with a power of 19 W, high light efficacy 130 lm/W. It is made of high-quality components, supported by a 5-year warranty. It also stands out for its very high colour rendering index RA>90. Narrow beam angle 60° gives directional light so that selected objects or surfaces can be better exposed. Designed for recessed mounting.

Power 19 W

Colour temperature POULT K

Beam angle **60** °

Voltage 230 V

Colour of light **POULT** 

Degree of protection (IP) IP20