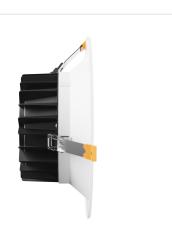

Housing material Aluminum

Degree of protection (IP) IP20

Colour White

Dimension (AxBxC) 310x110 mm

Mounting hole 0260 mm

For use Inside
Assembly method Recessed

Application Inside

Made in **PL** 