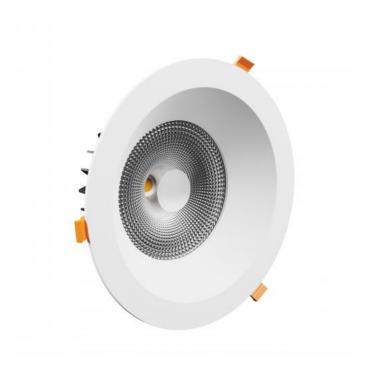

## **ARIESA MAX**

WOJP11092

LED luminaire ARIESA MAX, with a power of 19 W, high light efficacy 130 lm/W. It is made of high-quality components, supported by a 5-year warranty. It also stands out for its very high colour rendering index RA>90. Narrow beam angle 60° gives directional light so that selected objects or surfaces can be better exposed. Designed for recessed mounting.

Housing material Aluminum

Degree of protection (IP) IP20

Colour White

Dimension (AxBxC) 310x110 mm

Mounting hole 0260 mm

For use Inside
Assembly method Recessed

Application Inside

Made in **PL** 