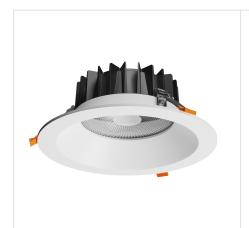

## **ARIESA MAX**

WOJP11092

LED luminaire ARIESA MAX, with a power of 19 W, high light efficacy 130 lm/W. It is made of high-quality components, supported by a 5-year warranty. It also stands out for its very high colour rendering index RA>90. Narrow beam angle 60° gives directional light so that selected objects or surfaces can be better exposed. Designed for recessed mounting.

Housing material Aluminum

Degree of protection (IP) IP20

Colour White

Dimension (AxBxC) 310x110 mm

Mounting hole 0260 mm

For use Inside
Assembly method Recessed

Application Inside

Made in **PL** 