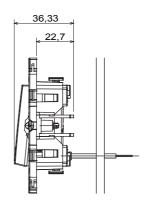

y                      | With replaceable neutral lens |
|---|---------------------------------|-------------------------------|
| Э | Material                        | Technopolymer                 |
| y | Description                     | 1P - 10 AX backlit            |
| 2 | Type of terminals               | Screwless                     |
| 3 | Rated power of 230V LED lamps   | 100 W                         |
| ) | Thermo-pressure with ball       | 125 °C                        |
| Э | Insulation resistance           | > 5 MOhm                      |
| 3 | Terminal grip on cable traction | 30 N                          |
| s | Standard                        | EN 60669-1; 2014/35/EU        |
|   |                                 |                               |

## **DIMENSIONAL**





## **TECHNICAL SYMBOLOGY**



## STANDARDS/APPROVALS