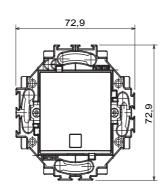

key                      | With replaceable neutral lens |
|---|---------------------------------|-------------------------------|
| Э | Material                        | Technopolymer                 |
| y | Description                     | 1P - 10 AX backlit            |
| 2 | Type of terminals               | Screwless                     |
| 3 | Rated power of 230V LED lamps   | 100 W                         |
| ) | Thermo-pressure with ball       | 125 °C                        |
| Э | Insulation resistance           | > 5 MOhm                      |
| 3 | Terminal grip on cable traction | 30 N                          |
| s | Standard                        | EN 60669-1; 2014/35/EU        |
|   |                                 |                               |

## **DIMENSIONAL**





## **TECHNICAL SYMBOLOGY**



## STANDARDS/APPROVALS