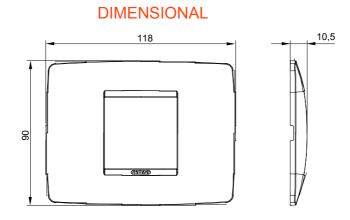

| <b>F</b> 1     |                       | <b>D</b>                  |                            |
|----------------|-----------------------|---------------------------|----------------------------|
| Family         | ONE                   | Description               | 2 modules                  |
| Colour         | White                 | Material                  | Antibacterial tecnopolymer |
| Finishing      | Glossy                | For support codes         | GW16802, GW16803, GW16803N |
| Glow wire test | 650 °C                | Thermo-pressure with ball | 70 °C                      |
| Standard       | EN 60669-1; ISO 22196 | Electrocod                | 0110                       |