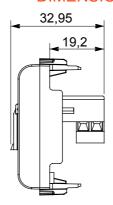

chnical alarm signalling and emergency lighting management. The ChoruSmart modular devices are available in five colours, glossy white, satin white, natural beige, satin black and lacquered titanium and in various sizes from 1/2, 1, 2 and 3 modules. Thanks to the mounting supports for rectangular, square and round boxes, endless combinations can be created with the ChoruSmart range of plates.

| Category   | Telephone socket-outlet | Description | RJ11               |
|------------|-------------------------|-------------|--------------------|
| Colour     | Glossy Titanium         | Туре        | Screw-on terminals |
| Connection | Screw-on terminals      | No. modules | 2                  |
| Electrocod | 3720                    | Material    | Technopolymer      |



## **DIMENSIONAL**





## STANDARDS/APPROVALS