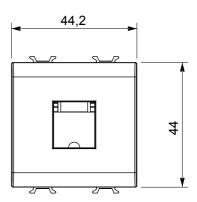

nical alarm signalling and emergency lighting management. The ChoruSmart modular devices are available in five colours, glossy white, satin white, natural beige, satin black and lacquered titanium and in various sizes from 1/2, 1, 2 and 3 modules. Thanks to the mounting supports for rectangular, square and round boxes, endless combinations can be created with the ChoruSmart range of plates.

| Category   | Telephone socket-outlet | Description | RJ11               |
|------------|-------------------------|-------------|--------------------|
| Colour     | Glossy Titanium         | Туре        | Screw-on terminals |
| Connection | Screw-on terminals      | No. modules | 2                  |
| Electrocod | 3720                    | Material    | Technopolymer      |



## **DIMENSIONAL**





## STANDARDS/APPROVALS